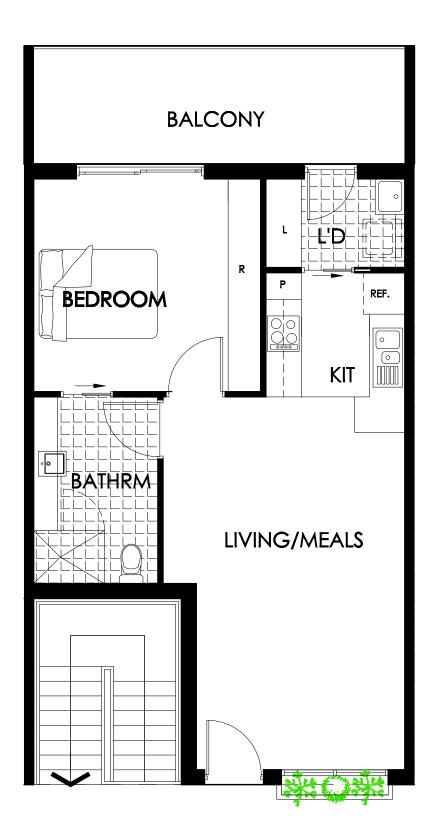

## Norfolk Apartments Apartment 8

Bedroom :1 Bathrooms: 1 Carport: 1 Total size: 74 m<sup>2</sup>

## Villa features

Open plan living area Walk-in-robes Separate laundry Two-ways bathroom Private balcony Secure parking