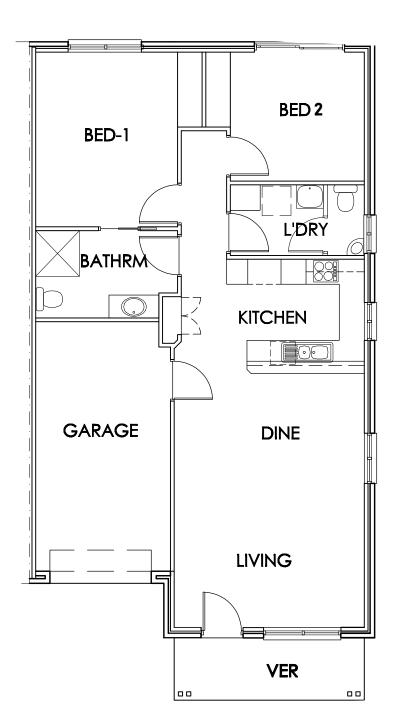

## Plympton Mews Villa 14

Bedrooms: 2 Bathroom: 1 Carpark: 1

Total size: 121m<sup>2</sup>

## Villa features

Open plan living area
Built-in wardrobes
Separate laundry
24-hour emergency
monitoring system
Reverse cycle ducted air
conditioning
Garage with internal access