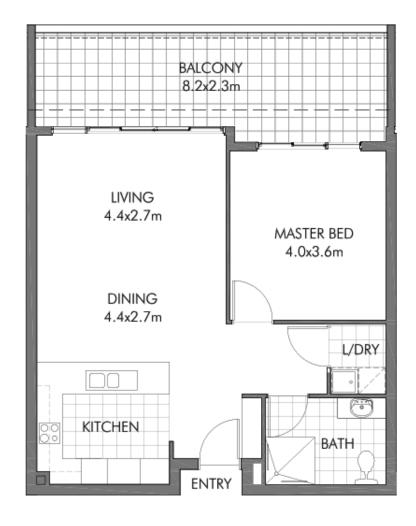

## **APARTMENT DETAILS**

| Internal Size    | 65m <sup>2</sup> |
|------------------|------------------|
| Balcony Size     | 16m²             |
| Bedrooms         | 1                |
| Bathrooms        | 1                |
| Carpark          | 1                |
| Council Rate(PQ) | approx. \$240    |