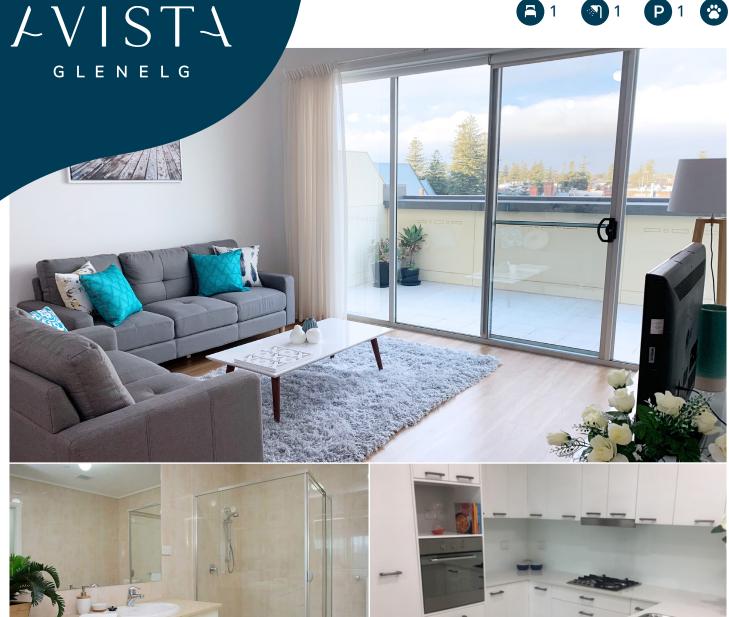

## 305/12-16 **Durham St** Glenelg

Open plan one-bedroom apartment

Private balcony with hills view

Reverse-cycle ducted air conditioning

Unlimited community centre access

Equipped gym, heated indoor pool and spa

## **APARTMENT DETAILS**

| Internal Size    | 65m <sup>2</sup> |
|------------------|------------------|
| Balcony Size     | 16m²             |
| Bedrooms         | 1                |
| Bathrooms        | 1                |
| Carpark          | 1                |
| Council Rate(PQ) | approx. \$240    |