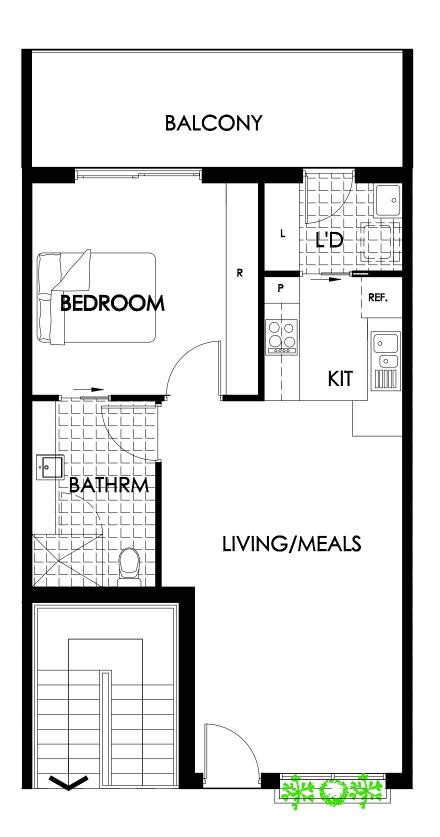

#### Norfolk Apartments Apartment 308 & 309

Bedrooms: 1 Bathrooms: 1 Carport: 1 Total size: 74m<sup>2</sup>

### Villa features

Open plan living area Walk-in wardrobes Separate laundry Two-way bathroom Private balcony Secure parking