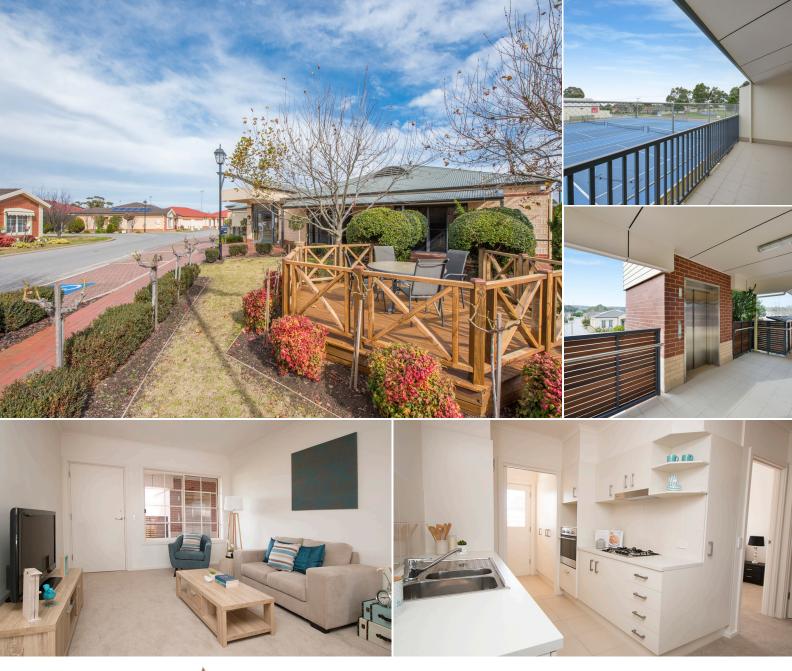

# 308 & 309/30a Norfolk Road, Marion 🔗 🛱 🔂

An established village with a close community spirit and an abundance of facilities and services on offer.

Conveniently located close to all the key

amenities you need to live a rewarding and enjoyable lifestyle.

#### Norfolk Apartments Apartment 308 & 309

Bedrooms: 1 Bathrooms: 1 Carport: 1 Total size: 74m<sup>2</sup>

### Villa features

Open plan living area Walk-in wardrobes Separate laundry Two-way bathroom Private balcony Secure parking