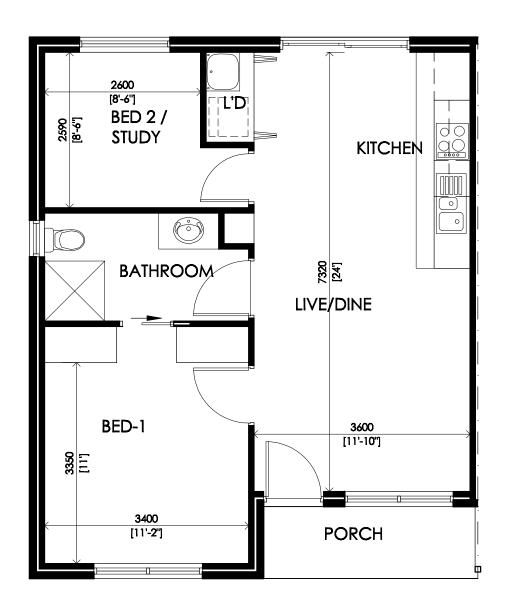

## Acacia on Constance Villa 6 & 8

Bedrooms: 2
Bathrooms: 1
Carpark: 1
Total size: 67m<sup>2</sup>

## Villa features

Open plan living area
Built-in wardrobes
Separate laundry
24-hour emergency
monitoring system
Private rear courtyard
Garage with internal access