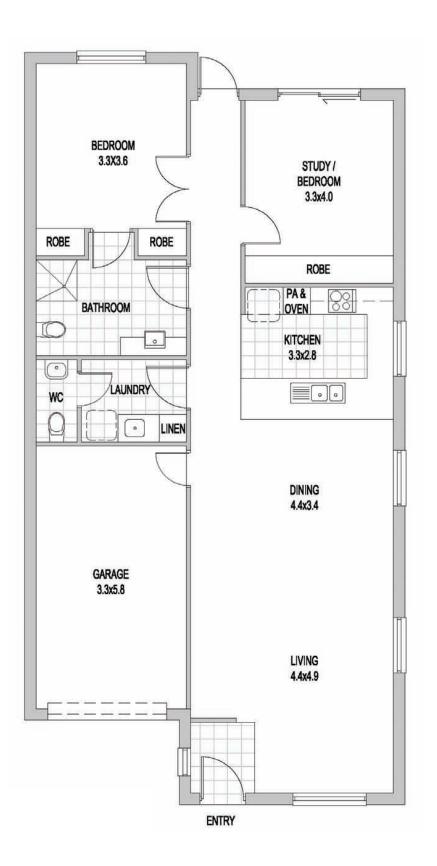

#### Pasadena Village Villa 26

Bedrooms: 2 Bathrooms: 1.5 Carpark: 1 Total size: 125m<sup>2</sup>

#### Villa features

Open plan living area Built-in wardrobes Separate laundry Private rear courtyard 24 hours emergency monitoring system Garage with internal access