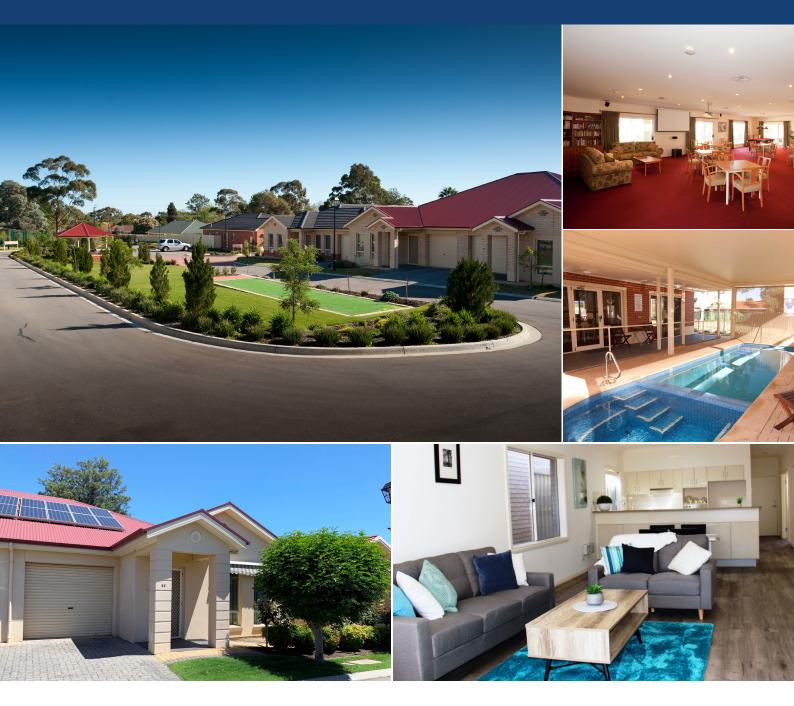

# 🛱 2 📛 1.5 슭 1

Located close to medical facilities, including a diverse range of shopping precincts, cafes and public transport, Pasadena Village is sure to impress!

Billiard

table

Undercover spa

Outdoor barbecue area

or Onsite area hairdressing salon

Beautifully maintained gardens

KARIDIS RETIREMENT VILLAGES BUILDING BETTER COMMUNITIES Call us on **1300 796 311** karidisretirementvillages.com.au