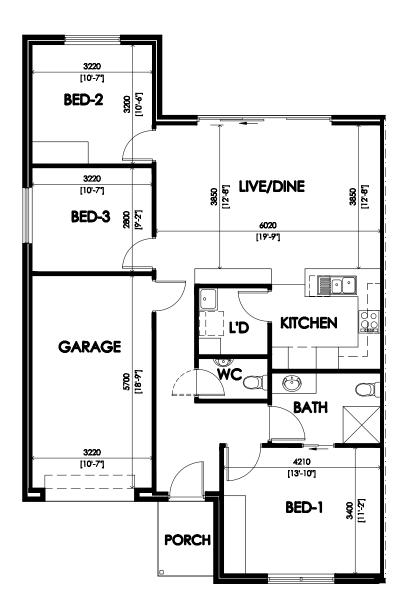

## Acacia on Marshall Villa 8 (7 Anna Street)

Bedrooms: 3 Bathrooms: 1.5 Carpark: 1

Total size: 121.4m<sup>2</sup>

## Villa features

Open plan living area
Built-in wardrobes
Separate laundry
24-hour emergency
monitoring system
Private rear courtyard
Garage with internal access