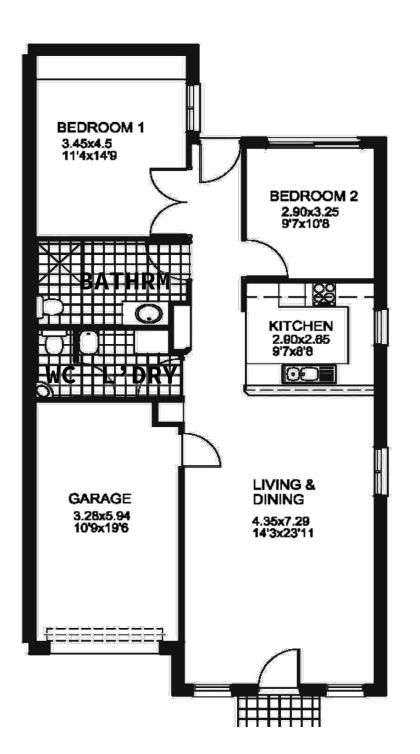

## Netley Grove Villa 52

Bedrooms: 2 Bathrooms: 1 Carpark: 1 Total size: 119m<sup>2</sup>

## Villa features

Open plan living area Build-in wardrobes Separate laundry 24-hour emergency monitoring system Private courtyard Secure parking