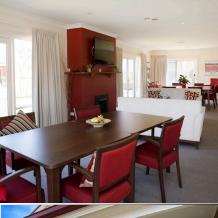

## Villa features

Open plan living area
Built-in wardrobes
Separate laundry
24-hour emergency
monitoring system
Private rear courtyard
Ducted reverse heating &
cooling
Undercover carport