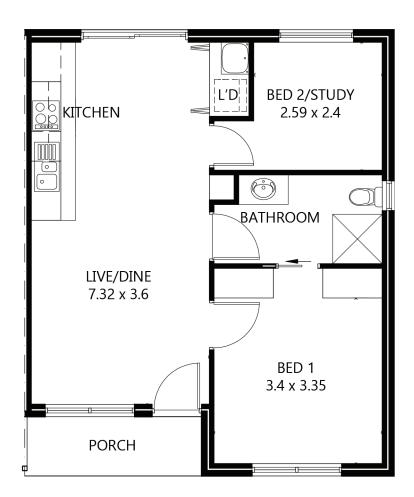

## Acacia on Constance

Villa 7

Bedrooms: 1.5
Bathrooms: 1
Carpark: 1
Total size: 67m<sup>2</sup>

## Villa features

Open plan living area
Built-in wardrobes
Separate laundry
24-hour emergency
monitoring system
Private rear courtyard
Ducted reverse heating &
cooling
Undercover carport