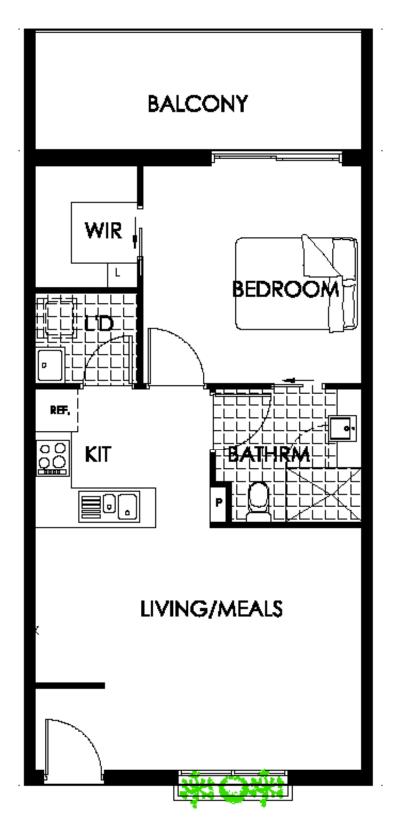

## Norfolk Apartments Apartment 313

Bedrooms: 1 Bathrooms: 1 Carport: 1 Total size: 71m<sup>2</sup>

## Villa features

Open plan living area Walk-in wardrobes Separate laundry Two-way bathroom Private balcony Secure parking