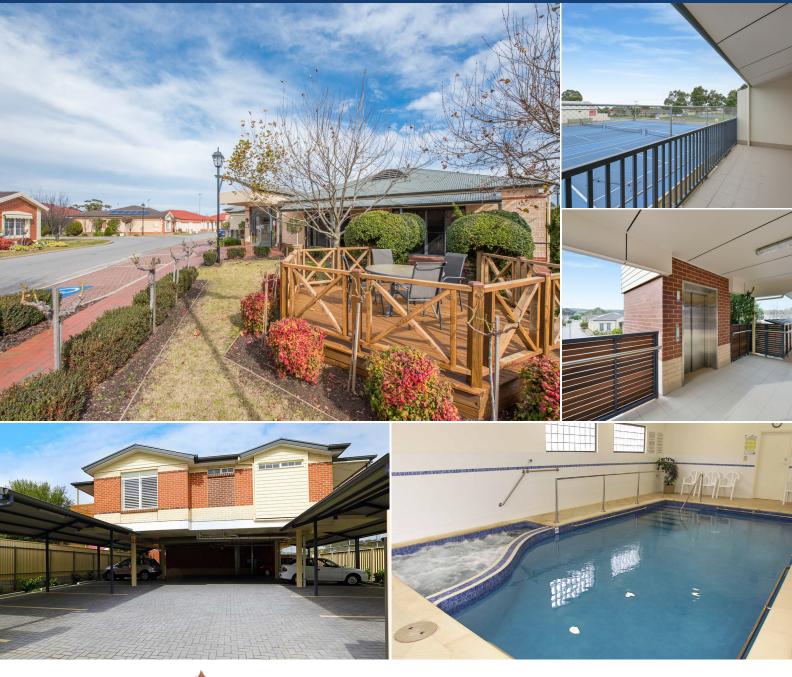

## 313/30a Norfolk Road, Marion

An established village with a close community spirit and an abundance of facilities and services on offer. Conveniently located close to all the key amenities you need to live a rewarding and enjoyable lifestyle.

## Norfolk Apartments Apartment 313

Bedrooms: 1 Bathrooms: 1 Carport: 1 Total size: 71m<sup>2</sup>

## Villa features

Open plan living area Walk-in wardrobes Separate laundry Two-way bathroom Private balcony Secure parking