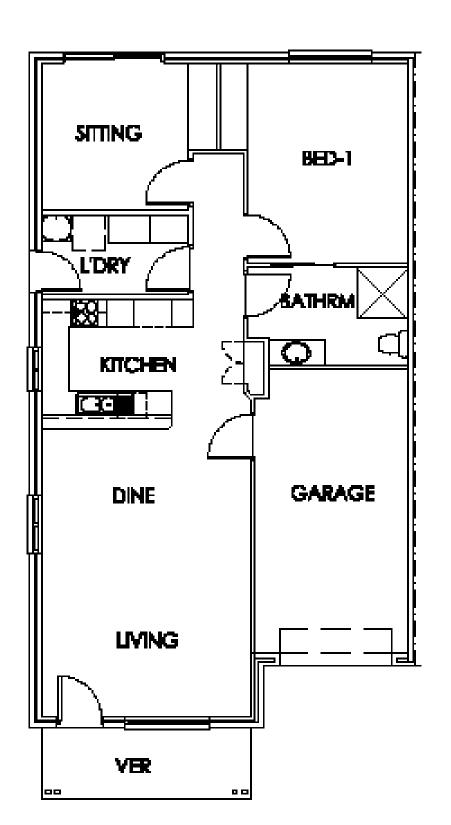

## Plympton Mews Villa 10

Bedrooms: 2 Bathroom: 1 Carpark: 1

Total size: 121m<sup>2</sup>

## Villa features

Open plan living area
Built-in wardrobes
Separate laundry
24-hour emergency
monitoring system
Reverse cycle ducted air
conditioning
Garage with internal access